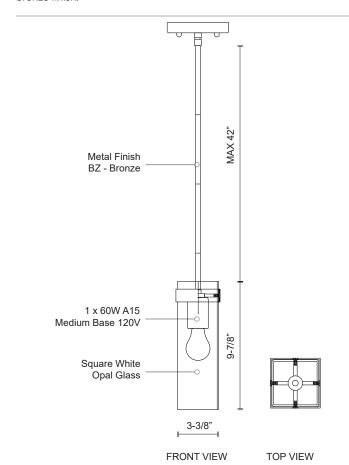

## **DESCRIPTION**

**PROJECT** 

Single lamp pendant with square white opal glass with metal details in bronze finish.

498111BZ Bronze

## **SPECIFICATION DETAILS**

| Fixture Dimensions | W3-3/8" x L3-3/8" x H9-7/8"                   |
|--------------------|-----------------------------------------------|
| Lamp Type          | Incandescent, A15, Medium Base                |
| Wattage            | 1 x 60W                                       |
| Voltage            | 120V                                          |
| Glass Details      | White Opal Glass                              |
| Adjustable         | Yes                                           |
| Rod Length         | 42" Max (3x12" + 1x6")                        |
| Product Adaptor    | ADP002BZ, APD002BN, ADP002CH, Sold Separately |
| Bulbs Included     | No                                            |
| Canopy Dimensions  | L4-3/4" x W4-3/4" x H5/8"                     |